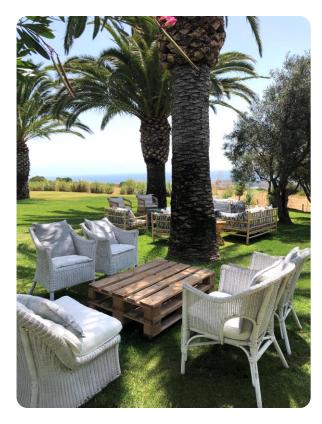

2 rooms: bedroom and bathroom



### Bedroom

**Surface area:** 22.4 m<sup>2</sup> **Amenities:** 2 beds (90 cm), closet, fireplace, desk, tallboy

### Bedroom 4

Comprised of 2 rooms: bedroom and bathroom



#### Bedroom

Surface area: 17.9 m<sup>2</sup> Amenities: 2 beds (90 cm), closets, tallboy, desk



### Bathroom

**Surface area:** 7.8 m<sup>2</sup>

Amenities: double sink with cabinets, bathtub with shower, separate shower, toilet, bidet







#### Bathroom

**Surface area:** 5.5 m<sup>2</sup> **Amenities:** sink with cabinet, separate shower, toilet

### Second floor



- The second floor has 3 bedrooms and 2 bathrooms, all of them with stunning views of the coast and venue gardens
- A wide corridor with large windows towards the patio connects both bathrooms with the bedrooms





### Second floor (cont'd)





### 5 Bedroom 5



#### Bedroom

**Surface area:** 14.3 m<sup>2</sup> **Amenities:** 2 beds (90 cm), closets

### 6 Bedroom 6



#### Bedroom

**Surface area:** 15.4 m<sup>2</sup> **Amenities:** queen size bed (150 cm), desktop, dresser, balcony



### Bathroom

Surface area:  $8.6 \text{ m}^2$ 

Amenities: sink with cabinets, bathtub with shower, wicker tallboy, toilet, bidet

### Bedroom 7



#### Bedroom

**Surface area:** 14.0 m<sup>2</sup> **Amenities:** 2 beds (90 cm), closets



### Bathroom

Surface area: 8.6 m<sup>2</sup>

Amenities: sink with cabinets, bathtub with shower, toilet, bidet

Both bathrooms are shared between the 3 bedrooms of the second floor

## Ground floor (cont'd)



### Main living room

It is split into 2 independent living ro