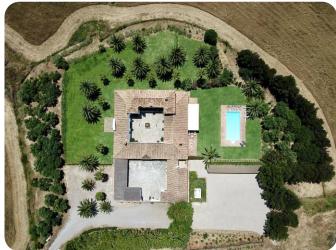

### Cortijo Pedro Jiménez Introduction to the venue

- Built in 1987 and surrounded by 40 hectares of nature, El Cortijo Pedro Jiménez is located on the top of a hill about 175 meters above sea level with stunning views of the coast, near the pretty village of Casares, at just 3.5 km from the beach and 38 km from Marbella
- El Cortijo has 2 floors and a constructed area of 1,230 m 2 distributed through 2 large patios, with gardens in excess of 3,500 m<sup>2</sup>
- Recently renovated, maintaining its essence and charm, El Cortijo has all the facilities, services and amenities that make it a perfect venue for weddings and all kind of private events

### Venue areas

(I) Bedrooms
(II) Living rooms
(III) Kitchen, office and dining room
(IV) Main patio, porches and swimming pool
(V) Catering and parking