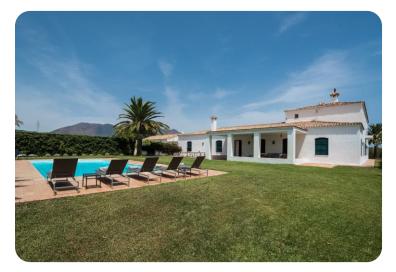

### Ground floor (cont'd) Main patio, porches and swimming pool area

Surface area:  $30.8 \text{ m}^2$ 

### 2 Garden and porch 2

Surface area: 52.0 m<sup>2</sup>