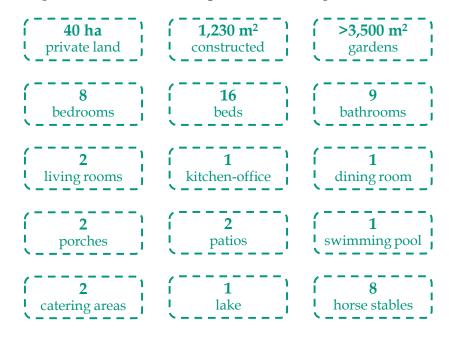

### Cortijo Pedro Jiménez Introduction to the venue

- Built in 1987 and surrounded by 40 hectares of nature, El Cortijo Pedro Jiménez is located on the top of a hill about 175 meters above sea level with stunning views of the coast, near the pretty village of Casares, at just 3.5 km from the beach and 38 km from Marbella
- El Cortijo has 2 floors and a constructed area of 1,230 m 2 distributed through 2 large patios, with gardens in excess of 3,500 m<sup>2</sup>
- Recently renovated, maintaining its essence and charm, El Cortijo has all the facilities, services and amenities that make it a perfect venue for weddings and all kind of private events

### Ground floor

- The ground floor has a total constructed area of 1,098 m2 distributed through bedrooms, living rooms, kitchen, dining room, porches and patios
- All spaces count with large windows that provide plenty of light and stunning views of patios and gardens

### Venue areas

(I) Bedrooms
(II) Living rooms
(III) Kitchen, office and dining room
(IV) Main patio, porches and swimming pool
(V) Catering and parking

### Second floor

- The second floor has 3 bedrooms and 2 bathrooms, all of them with stunning views of the coast and venue gardens
- A wide corridor with large windows towards the patio connects both bathrooms with the bedrooms