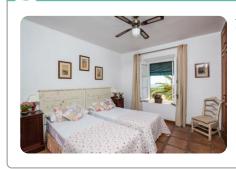

### 6 Bedroom 6

#### Bedroom

**Surface area:** 15.4 m<sup>2</sup> **Amenities:** queen size bed (150 cm), desktop, dresser, balcony