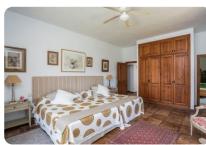

### 2 Main bedroom 2

Comprised of 2 rooms: bedroom and bathroom

#### Bedroom

Surface area: 27.4 m<sup>2</sup> Amenities: 2 double beds (135 cm), closets, desk, dresser