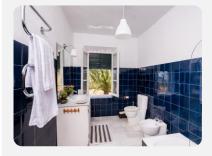

### Bathroom

**Surface area:** 7.8 m<sup>2</sup>

Amenities: double sink with cabinets, bathtub with shower, separate shower, toilet, bidet

#### Bathroom

**Surface area:** 5.5 m<sup>2</sup> **Amenities:** sink with cabinet, separate shower, toilet