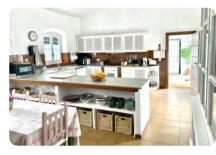

### Kitchen/office

It has an office and an ample pantry

### Kitchen

Surface area: 16.7 m<sup>2</sup>

Amenities: oven, kitchenware, microwave, fridge, freezer, coffee maker, boiler, blender, juicer, crockery, glassware, cutlery, other furniture