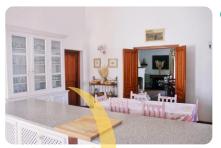

### Kitchen/office

It has an office and an ample pantry

### Kitchen

Surface area: 16.7 m<sup>2</sup>

Amenities: oven, kitchenware, microwave, fridge, freezer, coffee maker, boiler, blender, juicer, crockery, glassware, cutlery, other furniture