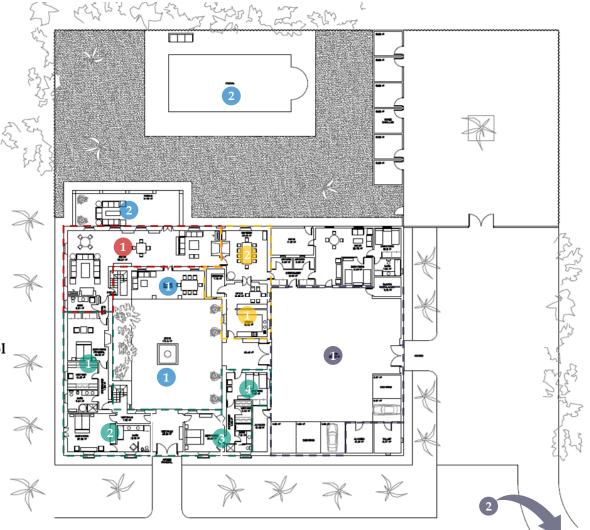

### Ground floor

- The ground floor has a total constructed area of 1,098 m2 distributed through bedrooms, living rooms, kitchen, dining room, porches and patios
- All spaces count with large windows that provide plenty of light and stunning views of patios and gardens

### Venue areas

(I) Bedrooms
(II) Living rooms
(III) Kitchen, office and dining room
(IV) Main patio, porches and swimming pool
(V) Catering and parking

## Ground floor (cont'd)