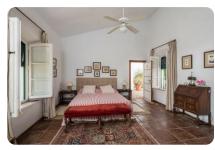

### 1 ) Main bedroom 1

Comprised of 3 rooms: bedroom, dressing room and bathroom

#### Bedroom

**Surface area:** 28.4 m<sup>2</sup>

Amenities: king size bed (180 cm), closets, fireplace, safe box, 2 armchairs, TV, table, desk, shoe cabinet