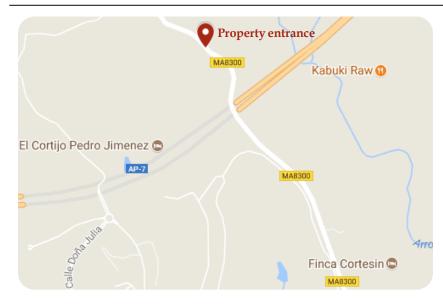

### Location

- El Cortijo Pedro Jiménez is located in the municipality of Casares, province of Málaga, more specifically at a distance of 3.5 km from the CN-340 Malaga-Cadiz. The entrance to the property is from the Casares road (MA8300) and The Venue is reached through a paved road. The property has several dirt roads all around its perimeter
- Currently and thanks to the new layout of the CN-340 and to the Costa del Sol motorway, we are close to many places of international interest, such as: i) the golf courses of Finca Cortesín (with which the property borders), Valderrama and Sotogrande; ii) the marina of La Duquesa, Estepona, Sotogrande and Puerto Banús; and iii) the airports of Malaga and Gibraltar