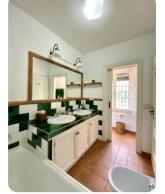

### Bathroom

Surface area: 9.6 m<sup>2</sup>

Amenities: double sink with cabinets, bathtub with shower, separate shower, toilet, bidet

### Bathroom

Surface area: 13.9 m<sup>2</sup>

Amenities: sink with cabinets, bathtub with shower, closets, toilet, bidet

1. The room can be used as a dressing room or as a bedroom indistinctly