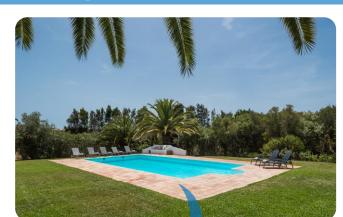

### Ground floor (cont'd) Main patio, porches and swimming pool area

Surface area:  $30.8 \text{ m}^2$ 