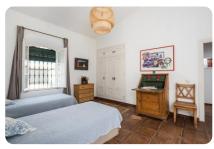

### Bedroom/dressing room<sup>1</sup>

**Surface area:** 12.3 m<sup>2</sup> **Amenities:** 2 beds (90 cm), closets

#### Bedroom

Surface area: 17.9 m<sup>2</sup> Amenities: 2 beds (90 cm), closets, tallboy, desk