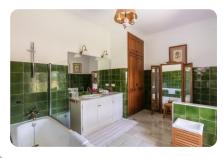

### Bathroom

Surface area: 9.6 m<sup>2</sup>

Amenities: double sink with cabinets, bathtub with shower, separate shower, toilet, bidet

### Bathroom

Surface area: 13.9 m<sup>2</sup>

Amenities: sink with cabinets, bathtub with shower, closets, toilet, bidet

1. The room can be used as a dressing room or as a bedroom indistinctly

### Bathroom

**Surface area:** 7.8 m<sup>2</sup>

Amenities: double sink with cabinets, bathtub with shower, separate shower, toilet, bidet

#### Bathroom

**Surface area:** 5.5 m<sup>2</sup> **Amenities:** sink with cabinet, separate shower, toilet