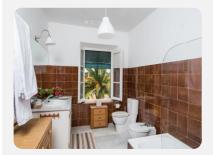

### Bathroom

Surface area:  $8.6 \text{ m}^2$ 

Amenities: sink with cabinets, bathtub with shower, wicker tallboy, toilet, bidet

### Bathroom

Surface area: 8.6 m<sup>2</sup>

Amenities: sink with cabinets, bathtub with shower, toilet, bidet

Both bathrooms are shared between the 3 bedrooms of the second floor