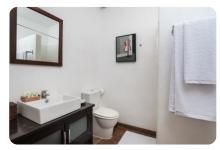

### Bathroom

**Surface area:** 7.8 m<sup>2</sup>

Amenities: double sink with cabinets, bathtub with shower, separate shower, toilet, bidet

#### Bathroom

**Surface area:** 5.5 m<sup>2</sup> **Amenities:** sink with cabinet, separate shower, toilet