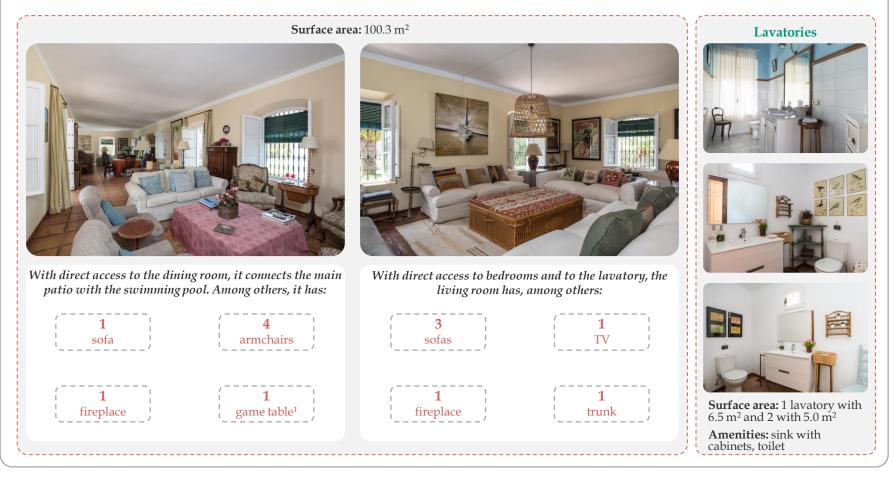

### Main living room

It is split into 2 independent living rooms, each of them with its own fireplace. The living room also has game tables and a lavatory

1. Large round game table

CORTIJO PEDRO JIMENEZ

### Bathroom

Surface area: 9.6 m<sup>2</sup>

Amenities: double sink with cabinets, bathtub with shower, separate shower, toilet, bidet

### Bathroom

Surface area: 13.9 m<sup>2</sup>

Amenities: sink with cabinets, bathtub with shower, closets, toilet, bidet

1. The room can be used as a dressing room or as a bedroom indistinctly

### Bathroom

**Surface area:** 7.8 m<sup>2</sup>

Amenities: double sink with cabinets, bathtub with shower, separate shower, toilet, bidet

#### Bathroom

**Surface area:** 5.5 m<sup>2</sup> **Amenities:** sink with cabinet, separate shower, toilet

### Bathroom

Surface area:  $8.6 \text{ m}^2$ 

Amenities: sink with cabinets, bathtub with shower, wicker tallboy, toilet, bidet

### Bathroom

Surface area: 8.6 m<sup>2</sup>

Amenities: sink with cabinets, bathtub with shower, toilet, bidet

Both bathrooms are shared between the 3 bedrooms of the second floor