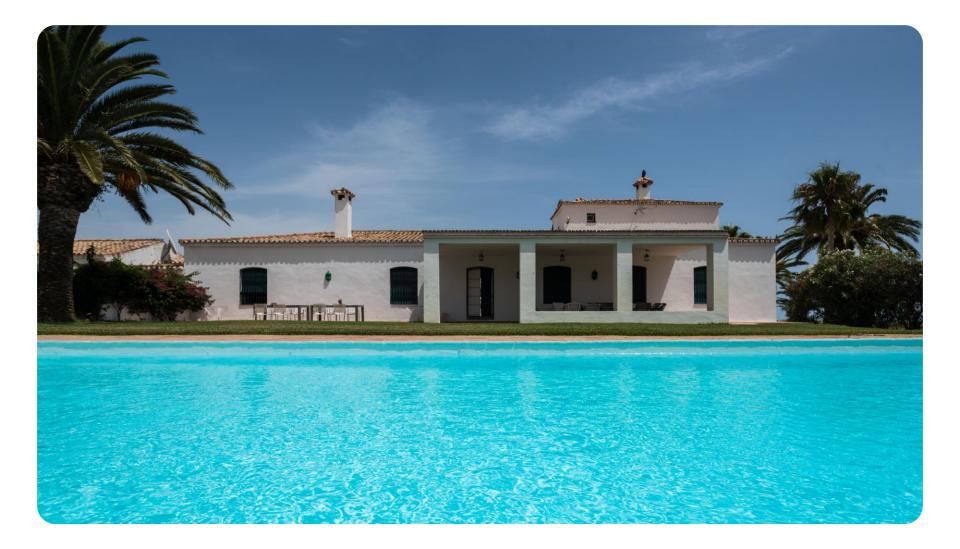

### Ground floor (cont'd) Main patio, porches and swimming pool area

Surface area:  $30.8 \text{ m}^2$ 

### 2 Garden and porch 2

Surface area: 52.0 m<sup>2</sup>

### Some views of the venue The venue from the air

# Some views of the venue (cont'd) $_{Main\ patio}$

### Some views of the venue (cont'd)How to enjoy the venue