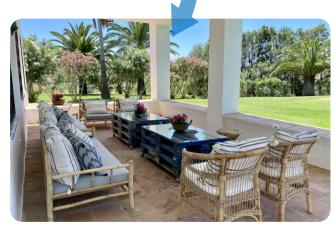

office and an ample pantry



### Kitchen

Surface area: 16.7 m<sup>2</sup>

Amenities: oven, kitchenware, microwave, fridge, freezer, coffee maker, boiler, blender, juicer, crockery, glassware, cutlery, other furniture

### 2 Dining room

It has 2 large tables and direct access to both kitchen and living room



#### **Dining room**

Surface area: 32.9 m<sup>2</sup>

**Amenities:** 244x94 cm table with 10 chairs<sup>1</sup>, 180 cm diameter round table with 6 chairs<sup>1</sup>, fireplace, other furniture



### Office

**Surface area:** 16.3 m<sup>2</sup> **Amenities:** 180x78 cm table with 6 chairs<sup>1</sup>





1. Feasible to increase # chairs



### Ground floor (cont'd) Main patio, porches and swimming pool area





Surface area:  $30.8 \text{ m}^2$ 

### 2 Garden and porch 2





Surface area: 52.0 m<sup>2</sup>

### Ground floor (cont'd) Catering and parking area



### Catering area

It has 2 covered working areas and a large patio





1. 54.7 m<sup>2</sup> covered surface

# 2 Parking

Broad esplanade with direct access from paved road



Surface area: 5,500 m<sup>2</sup>





# II. Some views of the venue



CORTIJO PEDRO JIMENEZ

### Some views of the venue The venue from the air











# Some views of the venue (cont'd) $_{Gardens}$











# Some views of the venue (cont'd) $_{Main\ patio}$









### Some views of the venue (cont'd)How to enjoy the venue













## III. Contact and location



CORTIJO PEDRO JIMENEZ

# Contact and location

### **Contact persons**



### Rocío Parladé

Tel: +34 606 99 12 79 Email: <u>cortijopedrojimenez@gmai