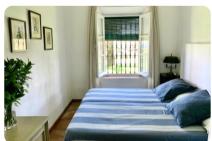

### 1 ) Main bedroom 1

Comprised of 3 rooms: bedroom, dressing room and bathroom

#### Bedroom

**Surface area:** 28.4 m<sup>2</sup>

Amenities: king size bed (180 cm), closets, fireplace, safe box, 2 armchairs, TV, table, desk, shoe cabinet

### Bedroom/dressing room<sup>1</sup>

**Surface area:** 12.3 m<sup>2</sup> **Amenities:** 2 beds (90 cm), closets