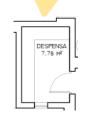

### Bathroom

**Surface area:** 7.8 m<sup>2</sup>

Amenities: double sink with cabinets, bathtub with shower, separate shower, toilet, bidet

### Kitchen/office

It has an office and an ample pantry