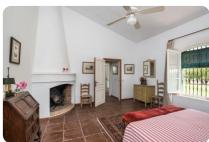

### 2 Main bedroom 2

Comprised of 2 rooms: bedroom and bathroom

#### Bedroom

Surface area: 27.4 m<sup>2</sup> Amenities: 2 double beds (135 cm), closets, desk, dresser