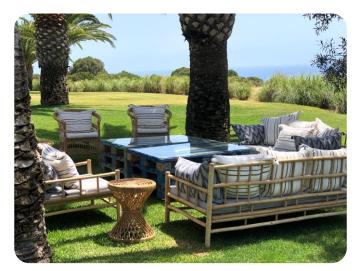

1</sup>





1. Feasible to increase # chairs



### Ground floor (cont'd) Main patio, porches and swimming pool area





Surface area:  $30.8 \text{ m}^2$ 

### 2 Garden and porch 2





Surface area: 52.0 m<sup>2</sup>

### Ground floor (cont'd) Catering and parking area



### Catering area

It has 2 covered working areas and a large patio





1. 54.7 m<sup>2</sup> covered surface

# 2 Parking

Broad esplanade with direct access from paved road



Surface area: 5,500 m<sup>2</sup>





# II. Some views of the venue



CORTIJO PEDRO JIMENEZ

### Some views of the venue The venue from the air











# Some views of the venue (cont'd) $_{Gardens}$











# Some views of the venue (cont'd) $_{Main\ patio}$









### Some views of the venue (cont'd)How to enjoy the venue













## III. Contact and location



CORTIJO PEDRO JIMENEZ

# Contact and location

### **Contact persons**



### Rocío Parladé

Tel: +34 606 99 12 79 Email: <u>cortijopedrojimenez@gmail.com</u>



### Andrea de la Joya

Tel: +34 650 737 206 Email: cortijopedrojimenez@gmail.com

### Find out more about El Cortijo Pedro Jiménez



cortijopedrojimenez



Cortijo Pedro Jiménez



https://www.bodas.net/cortijos/cortijo-pedro-jimenez--e97924





### Location





- El Cortijo Pedro Jiménez is located in the municipality of Casares, province of Málaga, more specifically at a distance of 3.5 km from the CN-340 Malaga-Cadiz. The entrance to the property is from the Casares road (MA8300) and The Venue is reached through a paved road. The property has several dirt roads all around its perimeter
-