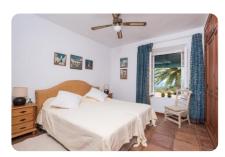

### 3 Bedroom 3

Comprised of 2 rooms: bedroom and bathroom

### Bedroom

**Surface area:** 22.4 m<sup>2</sup> **Amenities:** 2 beds (90 cm), closet, fireplace, desk, tallboy