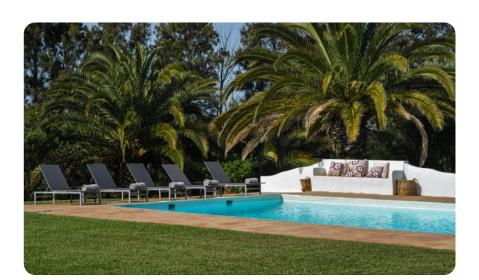

### Ground floor (cont'd) Main patio, porches and swimming pool area

Surface area:  $30.8 \text{ m}^2$ 