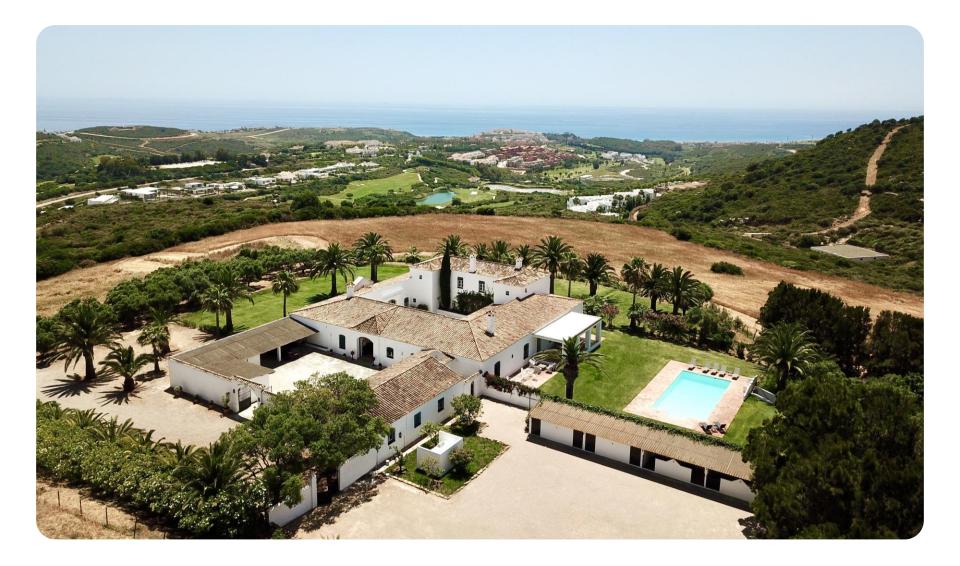

# Cortijo Pedro Jiménez

Wedding and private event venue

CORTIJO PEDRO JIMENEZ

Casares, Malaga

### Cortijo Pedro Jiménez Introduction to the venue

- Built in 1987 and surrounded by 40 hectares of nature, El Cortijo Pedro Jiménez is located on the top of a hill about 175 meters above sea level with stunning views of the coast, near the pretty village of Casares, at just 3.5 km from the beach and 38 km from Marbella
- El Cortijo has 2 floors and a constructed area of 1,230 m 2 distributed through 2 large patios, with gardens in excess of 3,500 m<sup>2</sup>
- Recently renovated, maintaining its essence and charm, El Cortijo has all the facilities, services and amenities that make it a perfect venue for weddings and all kind of private events

### Some views of the venue The venue from the air