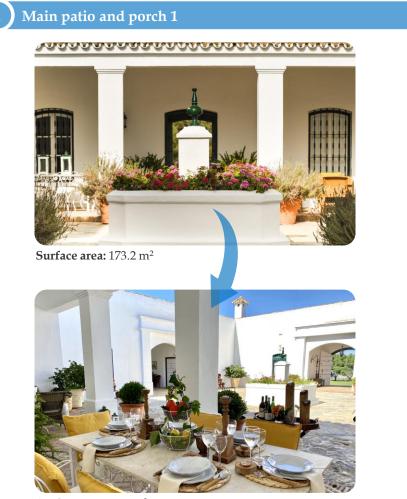

### Ground floor (cont'd) Main patio, porches and swimming pool area

Surface area:  $30.8 \text{ m}^2$ 