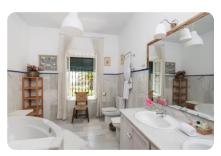

### Bathroom

Surface area: 9.6 m<sup>2</sup>

Amenities: double sink with cabinets, bathtub with shower, separate shower, toilet, bidet

### Bathroom

Surface area: 13.9 m<sup>2</sup>

Amenities: sink with cabinets, bathtub with shower, closets, toilet, bidet

1. The room can be used as a dressing room or as a bedroom indistinctly

### Bathroom

**Surface area:** 7.8 m<sup>2</sup>

Amenities: double sink with cabinets, bathtub with shower, separate shower, toilet, bidet

#### Bathroom

**Surface area:** 5.5 m<sup>2</sup> **Amenities:** sink with cabinet, separate shower, toilet