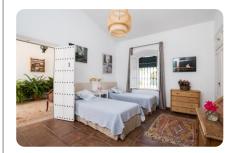

### 3 Bedroom 3

Comprised of 2 rooms: bedroom and bathroom

### Bedroom

**Surface area:** 22.4 m<sup>2</sup> **Amenities:** 2 beds (90 cm), closet, fireplace, desk, tallboy

### Bedroom 4

Comprised of 2 rooms: bedroom and bathroom

#### Bedroom

Surface area: 17.9 m<sup>2</sup> Amenities: 2 beds (90 cm), closets, tallboy, desk