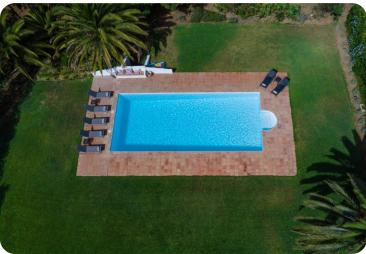

### Ground floor (cont'd) Main patio, porches and swimming pool area

Surface area:  $30.8 \text{ m}^2$ 

# II. Some views of the venue

CORTIJO PEDRO JIMENEZ

# Some views of the venue (cont'd) $_{Main\ patio}$