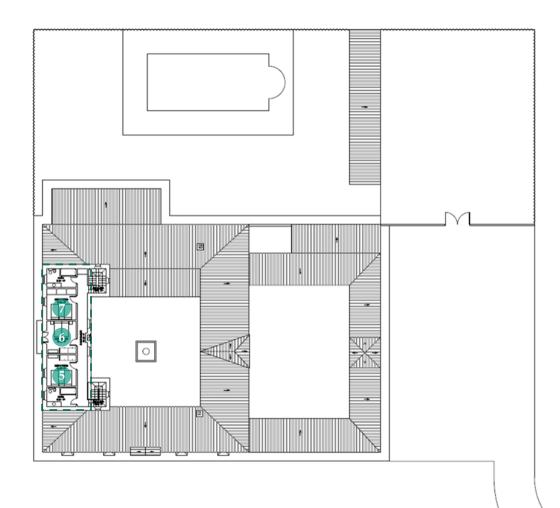

### Venue areas

(I) Bedrooms
(II) Living rooms
(III) Kitchen, office and dining room
(IV) Main patio, porches and swimming pool
(V) Catering and parking

## Ground floor (cont'd)

### 6 Bedroom 6

#### Bedroom

**Surface area:** 15.4 m<sup>2</sup> **Amenities:** queen size bed (150 cm), desktop, dresser, balcony

### Bathroom

Surface area:  $8.6 \text{ m}^2$ 

Amenities: sink with cabinets, bathtub with shower, wicker tallboy, toilet, bidet

### 5 Bedroom 5

#### Bedroom

**Surface area:** 14.3 m<sup>2</sup> **Amenities:** 2 beds (90 cm), closets