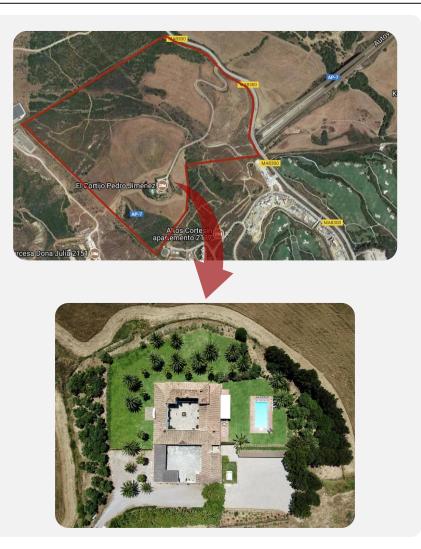

### Location

- El Cortijo Pedro Jiménez is located in the municipality of Casares, province of Málaga, more specifically at a distance of 3.5 km from the CN-340 Malaga-Cadiz. The entrance to the property is from the Casares road (MA8300) and The Venue is reached through a paved road. The property has several dirt roads all around its perimeter
- Currently and thanks to the new layout of the CN-340 and to the Costa del Sol motorway, we are close to many places of international interest, such as: i) the golf courses of Finca Cortesín (with which the property borders), Valderrama and Sotogrande; ii) the marina of La Duquesa, Estepona, Sotogrande and Puerto Banús; and iii) the airports of Malaga and Gibraltar