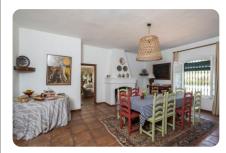

### 2 Dining room

It has 2 large tables and direct access to both kitchen and living room

#### **Dining room**

Surface area: 32.9 m<sup>2</sup>

**Amenities:** 244x94 cm table with 10 chairs<sup>1</sup>, 180 cm diameter round table with 6 chairs<sup>1</sup>, fireplace, other furniture